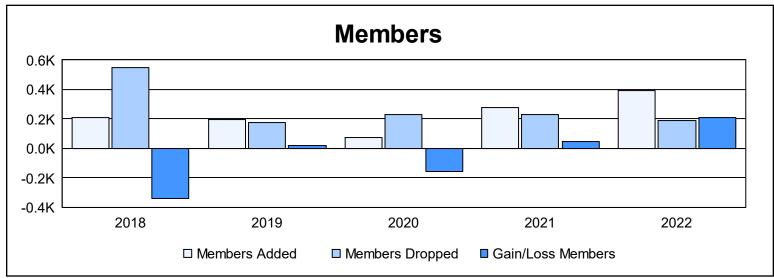

District F 2

As of June 2022 Cumulative

| Year      | New<br>Clubs | Dropped<br>Clubs | Gain/<br>Loss<br>Clubs | New<br>Members | Charter<br>Members | Reinstate<br>Members | Transfer<br>Members | Total<br>Member<br>Added | Total<br>Members<br>Dropped | Gain/<br>Loss<br>Members |
|-----------|--------------|------------------|------------------------|----------------|--------------------|----------------------|---------------------|--------------------------|-----------------------------|--------------------------|
| 2017-2018 | 0            | 5                | -5                     | 149            | 14                 | 44                   | 0                   | 207                      | 550                         | -343                     |
| 2018-2019 | 4            | 1                | 3                      | 84             | 104                | 5                    | 2                   | 195                      | 173                         | 22                       |
| 2019-2020 | 0            | 3                | -3                     | 52             | 0                  | 15                   | 5                   | 72                       | 227                         | -155                     |
| 2020-2021 | 2            | 2                | 0                      | 183            | 51                 | 38                   | 3                   | 275                      | 228                         | 47                       |
| 2021-2022 | 3            | 1                | 2                      | 173            | 178                | 39                   | 5                   | 395                      | 187                         | 208                      |
| Average   | 2            | 2                | -1                     | 128            | 69                 | 28                   | 3                   | 229                      | 273                         | -44                      |