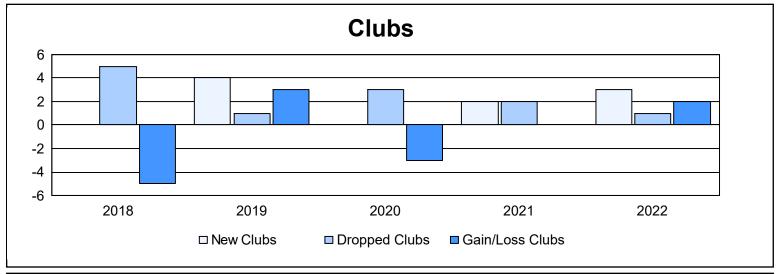

District F 2

As of June 2022 Cumulative

| Year      | New<br>Clubs | Dropped<br>Clubs | Gain/<br>Loss<br>Clubs | New<br>Members | Charter<br>Members | Reinstate<br>Members | Transfer<br>Members | Total<br>Member<br>Added | Total<br>Members<br>Dropped | Gain/<br>Loss<br>Members |
|-----------|--------------|------------------|------------------------|----------------|--------------------|----------------------|---------------------|--------------------------|-----------------------------|--------------------------|
| 2017-2018 | 0            | 5                | -5                     | 149            | 14                 | 44                   | 0                   | 207                      | 550                         | -343                     |
| 2018-2019 | 4            | 1                | 3                      | 84             | 104                | 5                    | 2                   | 195                      | 173                         | 22                       |
| 2019-2020 | 0            | 3                | -3                     | 52             | 0                  | 15                   | 5                   | 72                       | 227                         | -155                     |
| 2020-2021 | 2            | 2                | 0                      | 183            | 51                 | 38                   | 3                   | 275                      | 228                         | 47                       |
| 2021-2022 | 3            | 1                | 2                      | 173            | 178                | 39                   | 5                   | 395                      | 187                         | 208                      |
| Average   | 2            | 2                | -1                     | 128            | 69                 | 28                   | 3                   | 229                      | 273                         | -44                      |